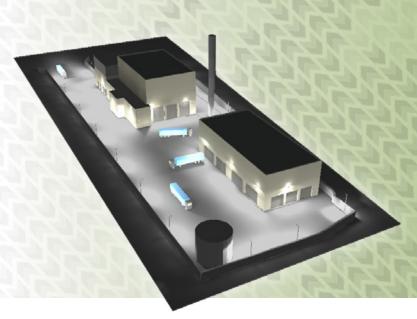

# **Industrial Areas:**

With a maze of complex pipework in the boiler hall, ensuring adequate lux levels and uniformity in all areas was potentially difficult. Kellwood's solution used roof mounted high

#### **Externals:**

This presented the biggest challenge of the project, with several protected bat colonies nesting adjacent to the plant. Extreme care was required with wattages, colour temperatures, beam angles and aiming directions to ensure lux levels were high enough where required but low enough in sensitive areas to minimise photobiological effects to wildlife. Optional backspill guards and a large range of beam angles on the specified streetlights provided the precision aiming necessary to meet the exacting requirements, with lighting designs used to prove suitability.