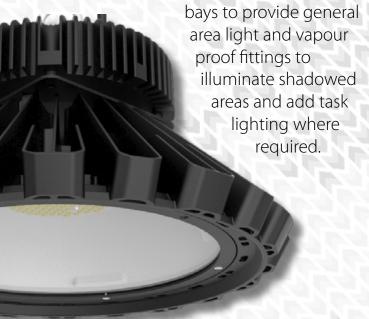

# **Industrial Areas:**

With a maze of complex pipework in the boiler hall, ensuring adequate lux levels and uniformity in all areas was potentially difficult. Kellwood's solution used roof mounted high