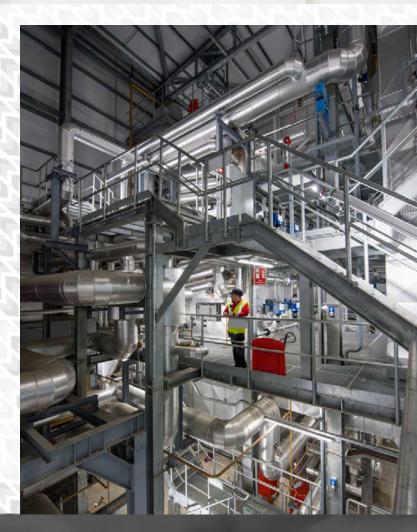

# **Industrial Areas:**

With a maze of complex pipework in the boiler hall, ensuring adequate lux levels and uniformity in all areas was potentially difficult. Kellwood's solution used roof mounted high