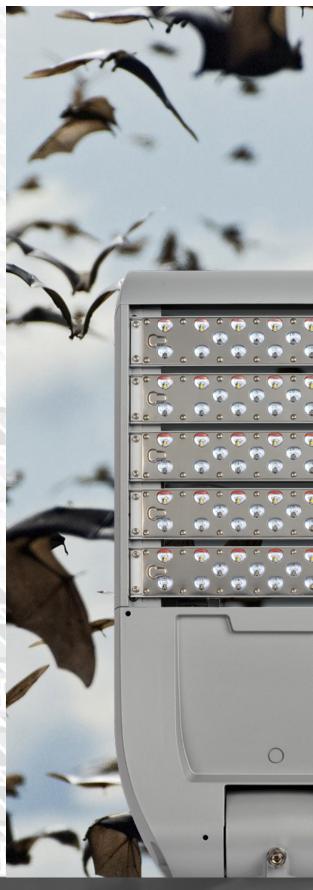

#### **Externals:**

This presented the biggest challenge of the project, with several protected bat colonies nesting adjacent to the plant. Extreme care was required with wattages, colour temperatures, beam angles and aiming directions to ensure lux levels were high enough where required but low enough in sensitive areas to minimise photobiological effects to wildlife. Optional backspill guards and a large range of beam angles on the specified streetlights provided the precision aiming necessary to meet the exacting requirements, with lighting designs used to prove suitability.