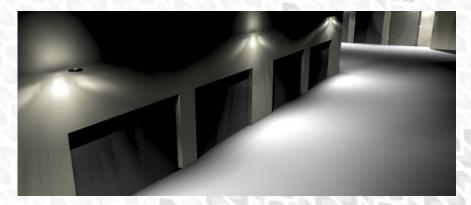

# **Industrial Areas:**

With a maze of complex pipework in the boiler hall, ensuring adequate lux levels and uniformity in all areas was potentially difficult. Kellwood's solution used roof mounted high