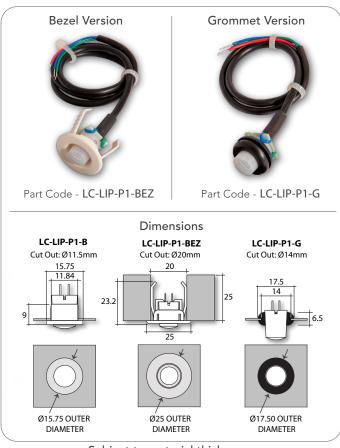

## **Product Specification**

- Beam Angle: 90°.
- Supply Voltage: 3vDC 6vDC.
- Colour: White.
- Operating Temperature: -20°C + 60°C.

Part Code - LC-LIP-P1-B

| Part Codes    | Description                                                                                                     |
|---------------|-----------------------------------------------------------------------------------------------------------------|
| LC-LIP-P1-B   | PIR with 90° Detection zone for up to 5m<br>Mounting Height supplied with 500mm leads<br>with mounting bung.    |
| LC-LIP-P1-BEZ | PIR with 90° Detection zone for up to 5m<br>Mounting Height supplied with 500mm leads<br>with mounting bezel.   |
| LC-LIP-P1-G   | PIR with 90° Detection zone for up to 5m<br>Mounting Height supplied with 500mm leads<br>with mounting grommet. |

Other lead lengths available on request.

Subject to material thickness. Please contact Kellwood to check suitability