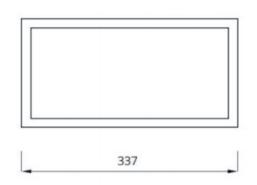

The unit comes with a Plexi glass screen printed legend plate which offers an impressive 30m viewing distance. The legend panels are available in either Arrow Down (AD), Arrow Left (AL) or Arrow Right (AR).