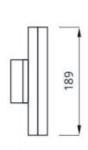

## LiFeP 4 Technical Specifications Summary

A stylish and compact wall mounting Single Sided LED Exit Sign that can either be surface or semi-recessed mounted. This unit is available in either a Switchable Maintained/Non-Maintained or a DALI Self-Test version.