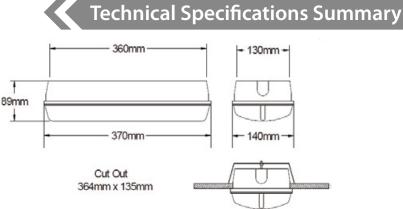

## **Technical Details**

| Mains Supply              | 220-240 Volts 50/60Hz                        |  |  |
|---------------------------|----------------------------------------------|--|--|
| Power Rating              | $22mA\lambda = 0.85$                         |  |  |
| Duration                  | 3 Hours                                      |  |  |
| Battery Size & Type       | 7.2V 4.5Ah NiCd                              |  |  |
| Rating                    | IP65                                         |  |  |
| Light Source              | Helvar LS-282-840                            |  |  |
| Lumen Output              | 650 lumens in emergency; 950 lumens in mains |  |  |
| Beam Angle                | 125° x 117°                                  |  |  |
| Light Source Colour Temp. | 4000K                                        |  |  |
| Та                        | 25°                                          |  |  |
| Dimensions                | 360mm x 130mm x 89mm                         |  |  |
| Mains Input Terminal      | 0.5mm x 2.5mm Cable                          |  |  |
| Weight                    | 2.5Kg                                        |  |  |
|                           |                                              |  |  |